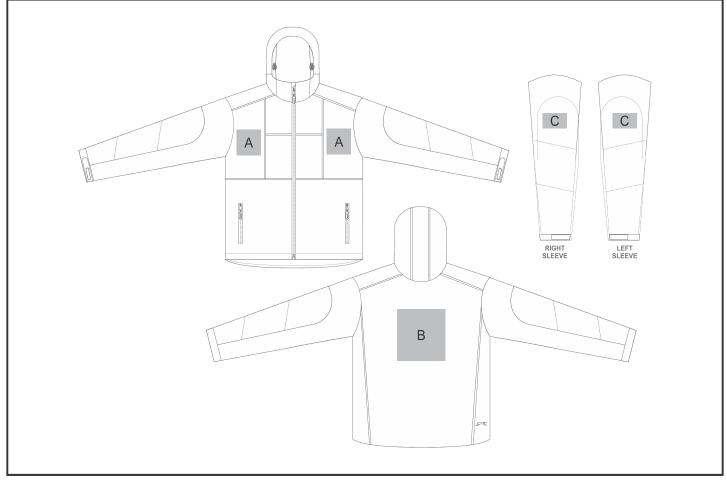

## **Branding Options:**

| Position | Branding Method (Branding Code)       | No. of Colours | Dimension               |
|----------|---------------------------------------|----------------|-------------------------|
| А        | Embroidery (EM-CLOTHING)              | N/A            | 80mm wide x 40mm high   |
| A        | Laser Engraving (LG)                  | N/A            | 100mm wide x 80mm high  |
| А        | Digital Transfer Clothing A6 (DTC-A6) | Full Colour    | 100mm wide x 100mm high |
| A        | Silicone (STP-A)                      | N/A            | 30mm wide x 30mm high   |
| А        | Silicone (STP-B)                      | N/A            | 50mm wide x 50mm high   |
| А        | Silicone (STP-C)                      | N/A            | 80mm wide x 80mm high   |

| В | Embroidery (EM-CLOTHING)              | N/A         | 200mm wide x 200mm high |
|---|---------------------------------------|-------------|-------------------------|
| В | Laser Engraving (LG)                  | N/A         | 200mm wide x 200mm high |
| В | Digital Transfer Clothing A6 (DTC-A6) | Full Colour | 105mm wide x 148mm high |
| В | Digital Transfer Clothing A5 (DTC-A5) | Full Colour | 200mm wide x 148mm high |
| В | Silicone (STP-A)                      | N/A         | 30mm wide x 30mm high   |
| В | Silicone (STP-B)                      | N/A         | 50mm wide x 50mm high   |
| В | Silicone (STP-C)                      | N/A         | 80mm wide x 80mm high   |
| В | Silicone (STP-D)                      | N/A         | 120mm wide x 40mm high  |
|   |                                       |             |                         |
| С | Embroidery (EM-CLOTHING)              | N/A         | 80mm wide x 60mm high   |
| С | Laser Engraving (LG)                  | N/A         | 100mm wide x 60mm high  |
| С | Silicone (STP-A)                      | N/A         | 30mm wide x 30mm high   |

N/A

С

Silicone (STP-B)

50mm wide x 50mm high